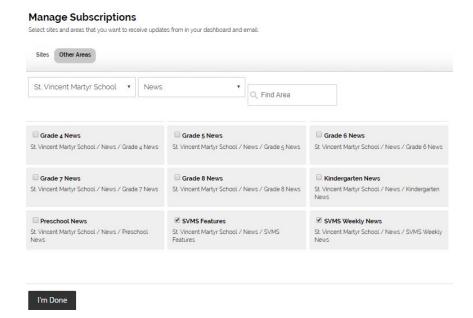

Use the *All Channels* drop-down to filter selections to *News*. Then check the boxes to subscribe to the following news feeds:

- SVMS Features
- SVMS Weekly News
- News for New Families (if you have just joined our school)
- and the Grade News for your child or children

### Then click I'm Done

Your Account Settings page will now reflect the news feeds to which you have subscribed.