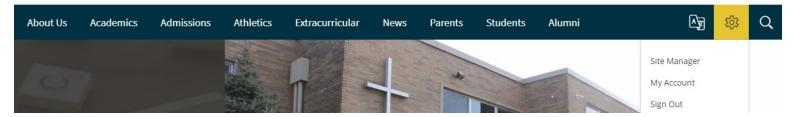

Once you have logged into the website, choose *My Account* from the drop-down menu that appears when you click on the gear icon.

Once you are on your Account Settings page, click on Subscriptions. Then, click on Manage.