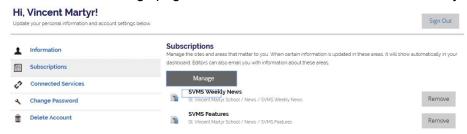

### Then click I'm Done

Your Account Settings page will now reflect the news feeds to which you have subscribed.