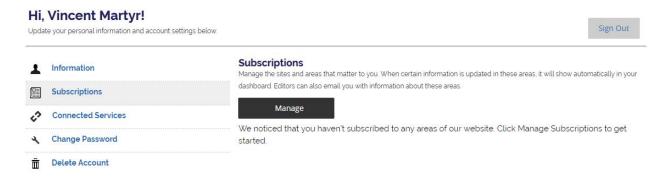

Once you have logged into the website, choose *My Account* from the drop-down menu that appears when you click on the gear icon.

Once you are on your Account Settings page, click on Subscriptions. Then, click on Manage.