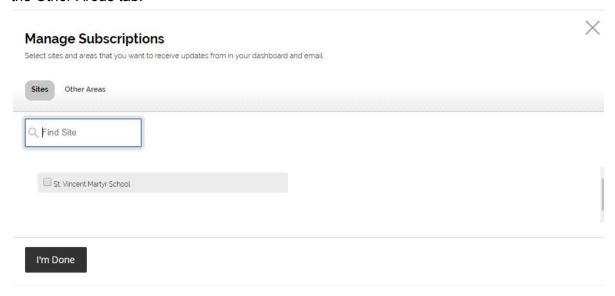

Once you have clicked on *Manage*, a pop-up window will appear. It defaults to *Sites* tab, but you want to navigate to the *Other Areas* tab.

### Click on the Other Areas tab.